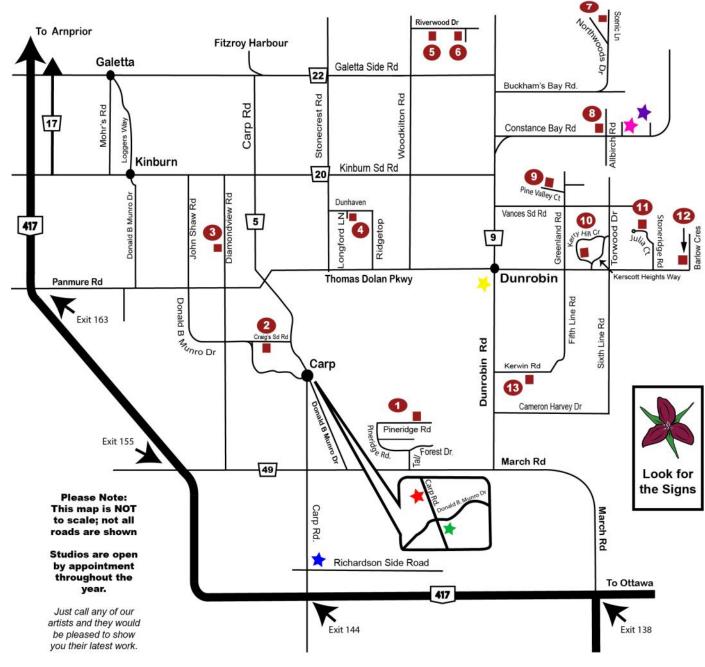

# **Red Trillium Studio Tour Map**

### (1) 130 Pineridge Rd, Carp

Jake Baldry - Artistic driftwood lighting & Mirrors

## (2) CSS Building, 2336 Craig's Side Road, Carp

Rain Kazymerchyk - Silver Jewellery

Hazy DayZ Dragonflies - Copperwork/Metalwork

Jordan Walmsley - Photography

Cecilia Chan - Painting

Heather Sherratt - Weaving

### (3) 3181 Diamondview Road, Kinburn

Teresa Wingar - Slip Trailed Pottery

Chris Van Zanten - Glass Art

Gillian Marston - Photography

#### (4) 101 Longford Lane, Dunrobin

Karl Kischel - Landscape Painting

Veronica Moore - Jewellery

Donna McPhail - Painting

## (5) 235 Riverwood Drive, MacLaren's Landing

Jane Christie - Fabric Sculpture/Garden Art & Jewellery

Bob Christie - Pyrography (wood burning)

#### (6) 273 Riverwood Drive, MacLaren's Landing

Roxanne Ward - Glass Art, Jewellery

Sandra & Kevin Wilson - Glass Art, Jewellery

Wendo Van Essen - Needle Felted Fibre Art

### (7) 154 Scenic Lane, Buckhams' Bay

Marlene Othmer, Stained Glass

Kim Land - Paper & Driftwood Light Sculptures

Therese Boisclair - Mixed Media Painting

#### (8) 367 Allbirch Road, Constance Bay

Bodgan Rodziewicz - Painting

Robert Peladeau - Woodturning

## (9) 108 Pine Valley Court, Dunrobin

Nikki Birch - Fused Glass

#### (10) 112 Kerry Hill Cres, Dunrobin

Wendy Clement - Cyanotype/Sun Photography

Anita Schlarb - Nature Photographer

#### (11) 1120 Julia Court, Dunrobin

David Merritt - Painting

#### (12) 2820 Barlow Cres, Dunrobin

Jen Ajersch - Painting

Vicki Jasperse - Jewellery

Tamara Campbell - Painting

#### (13) 1000 Kerwin Rd, Dunrobin/Kanata

Barbi Defazio - Illustration

Joanne Lauzon - Painting

Jill Spear - Metal embossing