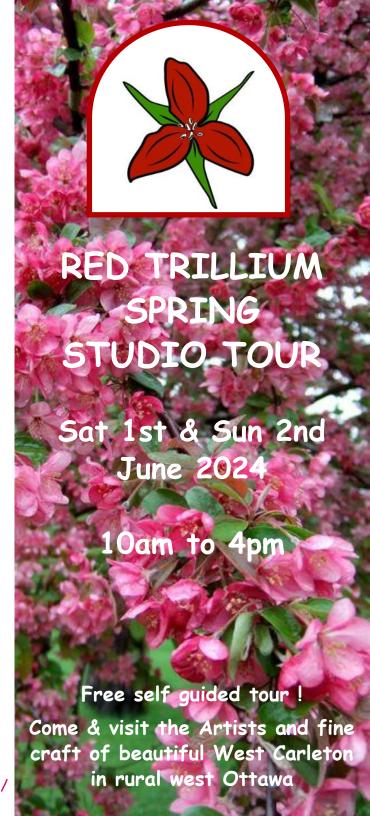

## Hello

You are invited...to visit...
The Red Trillium Spring Studio Tour!

Come & enjoy a lovely day or two, taking our self guided tour, driving amidst the beautiful countryside of West Carleton, Rural West Ottawa, Ontario.

Only 35 minutes from Downtown Ottawa.

This is a wonderful opportunity to visit with artists in their studios where they create their work.

Many are hosting guest artists too.

Please visit our Website (or use the QR code below) for all of the information.

Check our FB page for the latest updates...

There will be a warm welcome for you all around the Tour & we look forward to seeing you soon!